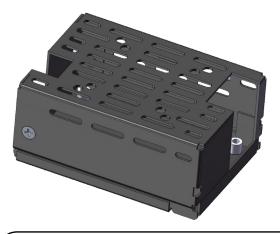

# LF(M)WLP120/75-CK COVER KIT

#### Contents

Mounting Base, Cover, Insulator, Fixing Screws

#### **Mechanical Dimensions**

Cover and Base Material

EG(Zintec)/CRCA/GI 1.0mm thick (Powder coating/ Passivation/ ED coating black)

Marked

A: PCB MTG; B: COVER MTG; C: SYSTEM MTG, M3 Thread; D: EARTH CONNECTION