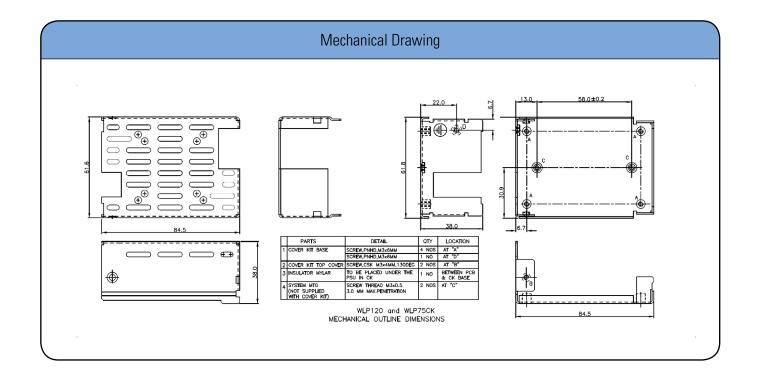

#### **Mechanical Dimensions**

Cover and Base Material

EG(Zintec)/CRCA/GI 1.0mm thick (Powder coating/ Passivation/ ED coating black)

Marked

A: PCB MTG; B: COVER MTG; C: SYSTEM MTG, M3 Thread; D: EARTH CONNECTION

All dimensions are in mm. General tolerance :+/-1.0

4EM-20-339 39-DE60-48957-002 / A5