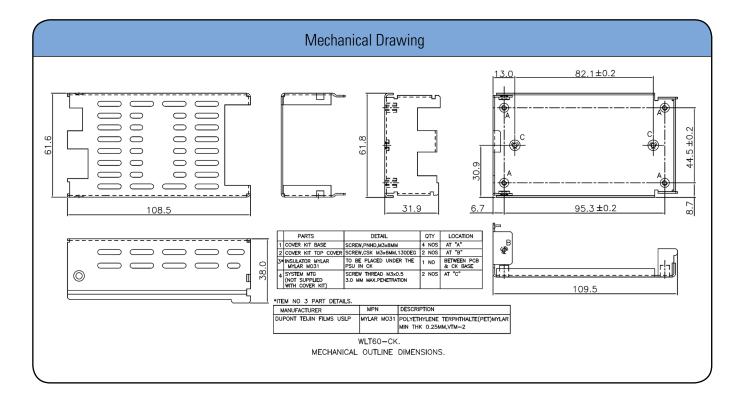

#### **Mechanical Dimensions**

Cover and Base Material EG(Zintec)/CRCA/GI 1.0mm thick (Powder coating/ Passivation/ ED coating black)

Marked A: PCB MTG; B: COVER MTG; C: SYSTEM MTG, M3 Thread

All dimensions are in mm. General tolerance: +/-1.0