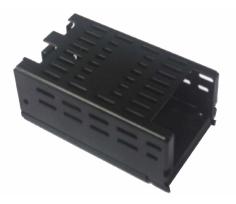

# LF(M)WLT60-CK COVER KIT

### Features

- Noncorrosive
- Easy assembly
- Low weight
- Fully safe

#### Contents

Mounting Base, Cover, Insulator, Fixing Screws