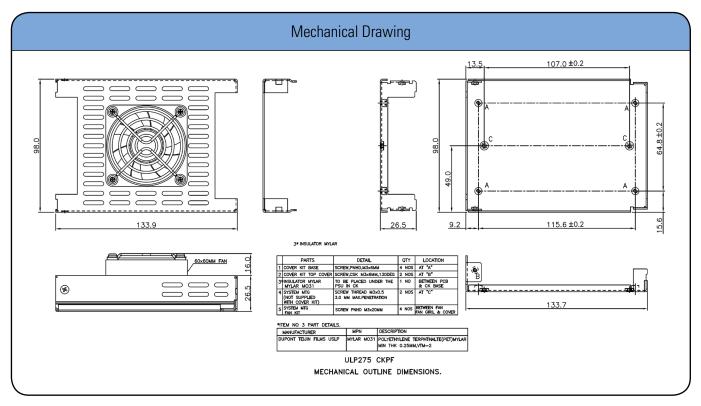

#### Mechanical Dimensions

Cover and Base Material EG(Zintec)/CRCA/GI 1.0mm thick (Powder coating/ Passivation/ ED coating black)

Marked A: PCB MTG; B: COVER MTG; C: SYSTEM MTG

All dimensions are in mm. General tolerance: +/-1.0