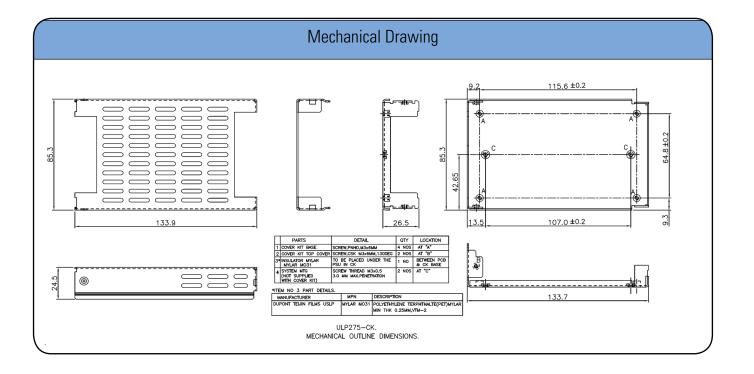

#### Mechanical Dimensions

Cover and Base Material EG(Zintec)/CRCA/GI 1.0mm thick (Powder coating/ Passivation/ ED coating black)

Marked A: PCB MTG; B: COVER MTG; C: SYSTEM MTG

All dimensions are in mm. General tolerance: +/-1.0