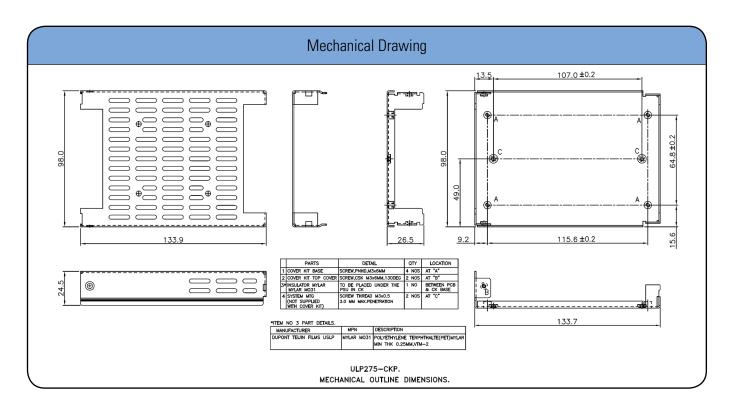

#### Mechanical Dimensions

Cover and Base Material EG(Zintec)/CRCA/GI 1.0mm thick (Powder coating/ Passivation/ ED coating black)

Marked A: PCB MTG; B: COVER MTG; C: SYSTEM MTG

All dimensions are in mm. General tolerance: +/-1.0