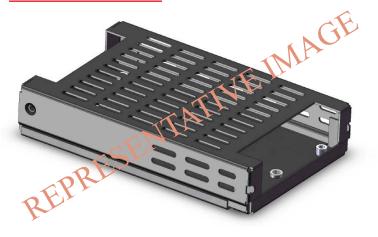

### Contents

Mounting Base, Cover, Insulator, Fixing Screws

#### Mechanical Dimensions

Cover and Base Material EG(Zintec)/CRCA/GI 1.0mm thick (Powder coating/ Passivation/ ED coating black)

Marked A: PCB MTG; B: COVER MTG; C: SYSTEM MTG

All dimensions are in mm. General tolerance: +/-1.0