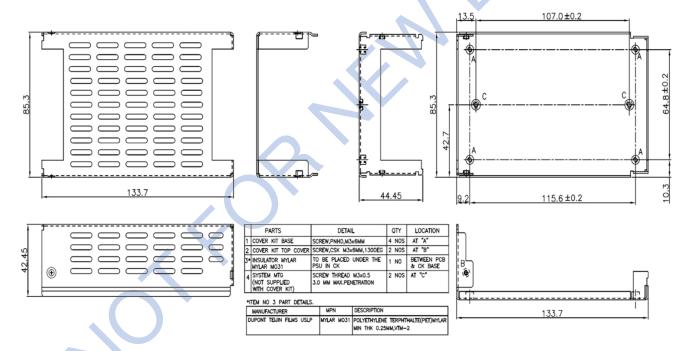

## **Features**

- For use with ABC/MBC201 Series
- Non-corrosive
- Easy assembly
- Low weight
- Fully safe
- Access for AC and DC connectors

| SPECIFICATIONS FOR COVER-201-XBC |                                                                                                                                              |
|----------------------------------|----------------------------------------------------------------------------------------------------------------------------------------------|
| Derating Guidelines              | ABC201 / MBC201: De-rate to 70% of values mentioned in temperature de-rating curves of open frame models at all load and ambient conditions. |
| Kit Contents                     | Mounting Base, Cover, Insulator, Fixing Screws                                                                                               |
| Mechanical Dimensions            | 133.7 x 85.3 x 42.45 mm                                                                                                                      |
| Cover and Base Material          | EG(Zintec)/CRCA/GI 1.0 mm thick (Powder coating/ Passivation/ ED coating black)                                                              |
| Marked                           | A: PCB MTG; B: COVER MTG; C: SYSTEM MTG, M3 Thread                                                                                           |

All dimensions are in mm. General tolerance: +/-1.0