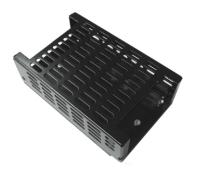

## COVER-201-XBC

Cover Kit for ABC/MBC201 Series

Not For New Design Please refer to exact equivalent product series

## **Features**

- For use with ABC/MBC201 Series
- Non-corrosive
- Easy assembly
- Low weight
- Fully safe
- Access for AC and DC connectors

| SPECIFICATIONS FOR COVER-201-XBC |                                                                                                                                              |
|----------------------------------|----------------------------------------------------------------------------------------------------------------------------------------------|
| Derating Guidelines              | ABC201 / MBC201: De-rate to 70% of values mentioned in temperature de-rating curves of open frame models at all load and ambient conditions. |
| Kit Contents                     | Mounting Base, Cover, Insulator, Fixing Screws                                                                                               |
| Mechanical Dimensions            | 133.7 x 85.3 x 42.45 mm                                                                                                                      |
| Cover and Base Material          | EG(Zintec)/CRCA/GI 1.0 mm thick (Powder coating/ Passivation/ ED coating black)                                                              |
| Marked                           | A: PCB MTG; B: COVER MTG; C: SYSTEM MTG, M3 Thread                                                                                           |