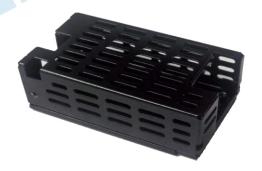

## COVER-150-XBC

Cover Kit for ABC/MBC150 Series

Not For New Design Please refer to exact equivalent product series

LFWLT100-CK

## **Features**

- For use with ABC/MBC150 Series
- Non-corrosive
- Easy assembly
- Low weight
- Fully safe
- Access for AC and DC connectors

| SPECIFICATIONS FOR COVER-150-XBC |                                                                                                                                              |
|----------------------------------|----------------------------------------------------------------------------------------------------------------------------------------------|
| Derating Guidelines              | ABC150 / MBC150: De-rate to 70% of values mentioned in temperature de-rating curves of open frame models at all load and ambient conditions. |
| Kit Contents                     | Mounting Base, Cover, Insulator, Fixing Screws                                                                                               |
| Mechanical Dimensions            | 108.5 x 61.6 x 39.6 mm                                                                                                                       |
| Cover and Base Material          | EG(Zintec)/CRCA/GI 1.0 mm thick (Powder coating/ Passivation/ ED coating black                                                               |
| Marked                           | A: PCB MTG; B: COVER MTG; C: SYSTEM MTG, M3 Thread                                                                                           |