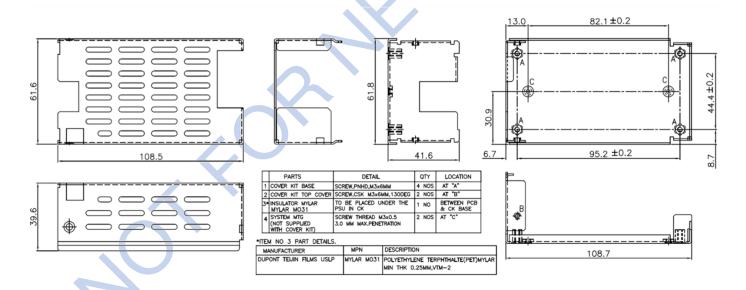

## **Features**

- For use with ABC/MBC150 Series
- Non-corrosive
- Easy assembly
- Low weight
- Fully safe
- Access for AC and DC connectors

| SPECIFICATIONS FOR COVER-150-XBC |                                                                                                                                              |
|----------------------------------|----------------------------------------------------------------------------------------------------------------------------------------------|
| Derating Guidelines              | ABC150 / MBC150: De-rate to 70% of values mentioned in temperature de-rating curves of open frame models at all load and ambient conditions. |
| Kit Contents                     | Mounting Base, Cover, Insulator, Fixing Screws                                                                                               |
| Mechanical Dimensions            | 108.5 x 61.6 x 39.6 mm                                                                                                                       |
| Cover and Base Material          | EG(Zintec)/CRCA/GI 1.0 mm thick (Powder coating/ Passivation/ ED coating black                                                               |
| Marked                           | A: PCB MTG; B: COVER MTG; C: SYSTEM MTG, M3 Thread                                                                                           |

All dimensions are in mm. General tolerance: +/-0.5