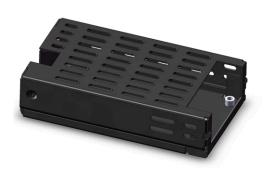

## ABC/MBC180 Series Cover Kit

Not For New Design Please refer to exact equivalent product series

## **Features**

- Cover Kit for use with ABC/MBC180 Series
- Non-corrosive
- Easy assembly
- Low weight
- Fully safe
- Access for AC and DC connector

| SPECIFICATIONS FOR COVER-180-XB0 |                                                                                                   |  |  |
|----------------------------------|---------------------------------------------------------------------------------------------------|--|--|
| Derating Guidelines              | ABC/MBC180 Series: Ambient > 50°C, derate by 50% to 70°C. 13 CFM FAN recommended to circulate air |  |  |
| Kit Contents                     | Mounting Base, Cover, Insulator, Fixing Screws                                                    |  |  |
| Mechanical Dimensions            | 108.5 x 61.6 x 26.5 mm                                                                            |  |  |
| Cover and Base Material          | EG (Zintec) /CRCA/GI 1.0 mm thick (Powder coating/ Passivation/ ED coating black)                 |  |  |
| Marked                           | A: PCB MTG; B: COVER MTG; C: SYSTEM MTG                                                           |  |  |