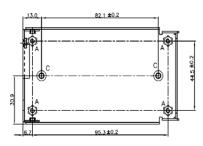

## **Features**

- Cover Kit for use with ABC/MBC180 Series
- Non-corrosive
- Easy assembly
- Low weight
- Fully safe
- Access for AC and DC connector

| SPECIFICATIONS FOR COVER-180-XB0 |                                                                                                   |  |  |
|----------------------------------|---------------------------------------------------------------------------------------------------|--|--|
| Derating Guidelines              | ABC/MBC180 Series: Ambient > 50°C, derate by 50% to 70°C. 13 CFM FAN recommended to circulate air |  |  |
| Kit Contents                     | Mounting Base, Cover, Insulator, Fixing Screws                                                    |  |  |
| Mechanical Dimensions            | 108.5 x 61.6 x 26.5 mm                                                                            |  |  |
| Cover and Base Material          | EG (Zintec) /CRCA/GI 1.0 mm thick (Powder coating/ Passivation/ ED coating black)                 |  |  |
| Marked                           | A: PCB MTG; B: COVER MTG; C: SYSTEM MTG                                                           |  |  |

All dimensions are in mm. General tolerance: +/-1.0

|   |                                                | 25                                            | 5.5   | .                        |
|---|------------------------------------------------|-----------------------------------------------|-------|--------------------------|
| Г | PARTS                                          | DETAIL                                        | QTY   | LOCATION                 |
| 1 | COVER KIT BASE                                 | SCREW,PNHD,M3x4MM                             | 4 NOS | AT "A"                   |
|   |                                                | SCREW,PNHD,M3x6MM                             | 1 NO  | AT "D"                   |
| 2 | COVER KIT TOP COVER                            | SCREW,CSK M3x6MM,130DEG                       | 2 NOS | AT "B"                   |
| 3 | INSULATOR MYLAR                                | TO BE PLACED UNDER THE PSU IN CK              | 1 NO  | BETWEEN PCB<br>& CK BASE |
| 4 | SYSTEM MTG<br>(NOT SUPPLIED<br>WITH COVER KIT) | SCREW THREAD M3x0.5<br>3.0 MM MAX.PENETRATION | 2 NOS | AT "C"                   |