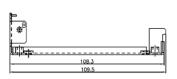

## **Features**

- Cover Kit for use with ABC/MBC180 Series
- Non-corrosive
- Easy assembly
- Low weight
- Fully safe
- Access for AC and DC connector

| SPECIFICATIONS FOR COVER-180-XB0 |                                                                                                   |  |  |
|----------------------------------|---------------------------------------------------------------------------------------------------|--|--|
| Derating Guidelines              | ABC/MBC180 Series: Ambient > 50°C, derate by 50% to 70°C. 13 CFM FAN recommended to circulate air |  |  |
| Kit Contents                     | Mounting Base, Cover, Insulator, Fixing Screws                                                    |  |  |
| Mechanical Dimensions            | 108.5 x 61.6 x 26.5 mm                                                                            |  |  |
| Cover and Base Material          | EG (Zintec) /CRCA/GI 1.0 mm thick (Powder coating/ Passivation/ ED coating black)                 |  |  |
| Marked                           | A: PCB MTG; B: COVER MTG; C: SYSTEM MTG                                                           |  |  |

All dimensions are in mm. General tolerance: +/-1.0

|   |                                                | 25                                            | 5.5   | .                        |
|---|------------------------------------------------|-----------------------------------------------|-------|--------------------------|
| Г | PARTS                                          | DETAIL                                        | QTY   | LOCATION                 |
| 1 | COVER KIT BASE                                 | SCREW,PNHD,M3x4MM                             | 4 NOS | AT "A"                   |
|   |                                                | SCREW,PNHD,M3x6MM                             | 1 NO  | AT "D"                   |
| 2 | COVER KIT TOP COVER                            | SCREW,CSK M3x6MM,130DEG                       | 2 NOS | AT "B"                   |
| 3 | INSULATOR MYLAR                                | TO BE PLACED UNDER THE PSU IN CK              | 1 NO  | BETWEEN PCB<br>& CK BASE |
| 4 | SYSTEM MTG<br>(NOT SUPPLIED<br>WITH COVER KIT) | SCREW THREAD M3x0.5<br>3.0 MM MAX.PENETRATION | 2 NOS | AT "C"                   |