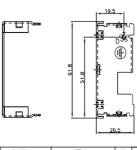

## **Features**

- Cover Kit for use with ABC/MBC180 Series
- Non-corrosive
- Easy assembly
- Low weight
- Fully safe
- Access for AC and DC connector

| SPECIFICATIONS FOR COVER-180-XB0 |                                                                                                   |  |  |
|----------------------------------|---------------------------------------------------------------------------------------------------|--|--|
| Derating Guidelines              | ABC/MBC180 Series: Ambient > 50°C, derate by 50% to 70°C. 13 CFM FAN recommended to circulate air |  |  |
| Kit Contents                     | Mounting Base, Cover, Insulator, Fixing Screws                                                    |  |  |
| Mechanical Dimensions            | 108.5 x 61.6 x 26.5 mm                                                                            |  |  |
| Cover and Base Material          | EG (Zintec) /CRCA/GI 1.0 mm thick (Powder coating/ Passivation/ ED coating black)                 |  |  |
| Marked                           | A: PCB MTG; B: COVER MTG; C: SYSTEM MTG                                                           |  |  |