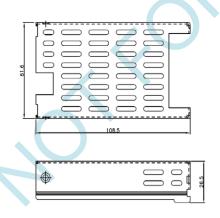

## **Features**

- Cover Kit for use with ABC/MBC180 Series
- Non-corrosive
- Easy assembly
- Low weight
- Fully safe
- Access for AC and DC connector

| SPECIFICATIONS FOR COVER-180-XB0 |                                                                                                   |  |  |
|----------------------------------|---------------------------------------------------------------------------------------------------|--|--|
| Derating Guidelines              | ABC/MBC180 Series: Ambient > 50°C, derate by 50% to 70°C. 13 CFM FAN recommended to circulate air |  |  |
| Kit Contents                     | Mounting Base, Cover, Insulator, Fixing Screws                                                    |  |  |
| Mechanical Dimensions            | 108.5 x 61.6 x 26.5 mm                                                                            |  |  |
| Cover and Base Material          | EG (Zintec) /CRCA/GI 1.0 mm thick (Powder coating/ Passivation/ ED coating black)                 |  |  |
| Marked                           | A: PCB MTG; B: COVER MTG; C: SYSTEM MTG                                                           |  |  |