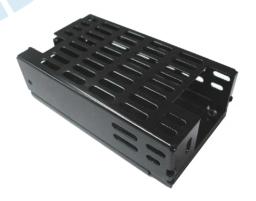

## COVER-225-XBC

Cover Kit for ABC/MBC225 Series

Not For New Design Please refer to exact equivalent product series

LFWLP225-CK

## **Features**

- For use with ABC/MBC225 Series
- Non-corrosive
- Easy assembly
- Low weight
- Fully safe
- Access for AC and DC connectors

| SPECIFICATIONS FOR COVER-225-XBC |                                                                                                                                              |
|----------------------------------|----------------------------------------------------------------------------------------------------------------------------------------------|
| Derating Guidelines              | ABC225 / MBC225: De-rate to 70% of values mentioned in temperature de-rating curves of open frame models at all load and ambient conditions. |
| Kit Contents                     | Mounting Base, Cover, Insulator, Fixing Screws                                                                                               |
| Mechanical Dimensions            | 109.5 x 61.8 x 33.3 mm                                                                                                                       |
| Cover and Base Material          | EG(Zintec) / CRCA/GI 1.0 mm thick (Powder coating/ Passivation/ ED coating black)                                                            |
| Marked                           | A: PCB MTG; B: COVER MTG; C: SYSTEM MTG, M3 Thread                                                                                           |