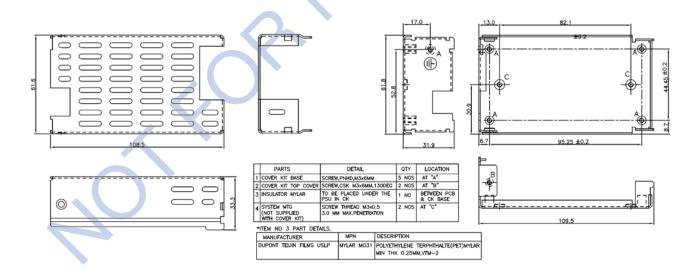

## **Features**

- For use with ABC/MBC225 Series
- Non-corrosive
- Easy assembly
- Low weight
- Fully safe
- Access for AC and DC connectors

| SPECIFICATIONS FOR COVER-225-XBC |                                                                                                                                              |
|----------------------------------|----------------------------------------------------------------------------------------------------------------------------------------------|
| Derating Guidelines              | ABC225 / MBC225: De-rate to 70% of values mentioned in temperature de-rating curves of open frame models at all load and ambient conditions. |
| Kit Contents                     | Mounting Base, Cover, Insulator, Fixing Screws                                                                                               |
| Mechanical Dimensions            | 109.5 x 61.8 x 33.3 mm                                                                                                                       |
| Cover and Base Material          | EG(Zintec) / CRCA/GI 1.0 mm thick (Powder coating/ Passivation/ ED coating black)                                                            |
| Marked                           | A: PCB MTG; B: COVER MTG; C: SYSTEM MTG, M3 Thread                                                                                           |

All dimensions are in mm. General tolerance: +/-1.0