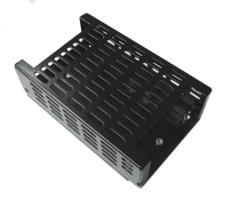

## COVER-300-XBC

Cover Kit for ABC/MBC300 Series

Not For New Design Please refer to exact equivalent product series

LFWLT300-CK

## **Features**

- For use with ABC/MBC300 Series
- Non-corrosive
- Easy assembly
- Low weight
- Fully safe
- Access for AC and DC connectors

| SPECIFICATIONS FOR COVER-300-XBC |                                                                                                                                              |
|----------------------------------|----------------------------------------------------------------------------------------------------------------------------------------------|
| Derating Guidelines              | ABC300 / MBC300: De-rate to 70% of values mentioned in temperature de-rating curves of open frame models at all load and ambient conditions. |
| Kit Contents                     | Mounting Base, Cover, Insulator, Fixing Screws                                                                                               |
| Mechanical Dimensions            | 133.7 x 85.3 x 42.45 mm                                                                                                                      |
| Cover and Base Material          | EG(Zintec)/CRCA/GI 1.0 mm thick (Powder coating/ Passivation/ ED coating black)                                                              |
| Marked                           | A: PCB MTG: B: COVER MTG: C: SYSTEM MTG. M3 Thread                                                                                           |