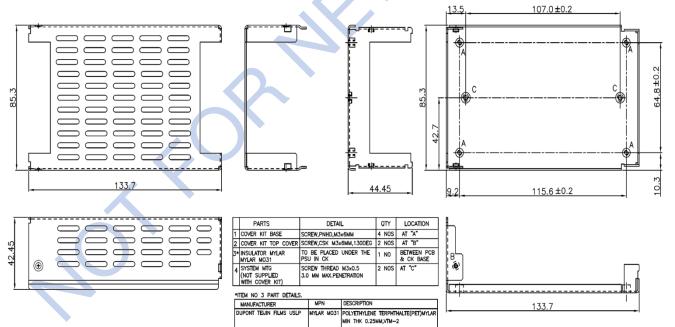

## **Features**

- For use with ABC/MBC300 Series
- Non-corrosive
- Easy assembly
- Low weight
- Fully safe
- Access for AC and DC connectors

| SPECIFICATIONS FOR COVER-300-XBC |                                                                                                                                              |
|----------------------------------|----------------------------------------------------------------------------------------------------------------------------------------------|
| Derating Guidelines              | ABC300 / MBC300: De-rate to 70% of values mentioned in temperature de-rating curves of open frame models at all load and ambient conditions. |
| Kit Contents                     | Mounting Base, Cover, Insulator, Fixing Screws                                                                                               |
| Mechanical Dimensions            | 133.7 x 85.3 x 42.45 mm                                                                                                                      |
| Cover and Base Material          | EG(Zintec)/CRCA/GI 1.0 mm thick (Powder coating/ Passivation/ ED coating black)                                                              |
| Marked                           | A: PCB MTG: B: COVER MTG: C: SYSTEM MTG. M3 Thread                                                                                           |

All dimensions are in mm. General tolerance: +/-1.0