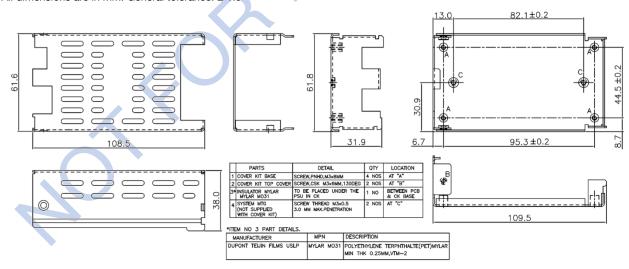

## **Features**

- Cover Kit for use with ABC/MBC40 and ABC/MBC60 Series
- Non-corrosive
- Easy assembly
- Low weight
- Fully safe
- Access for AC and DC connectors

| SPECIFICATIONS FOR COVER-60-XBC |                                                                                                                                                                                                                                                                                |
|---------------------------------|--------------------------------------------------------------------------------------------------------------------------------------------------------------------------------------------------------------------------------------------------------------------------------|
| Derating Guidelines             | ABC/MBC40: De-rate to 70% of values mentioned in temperature de-rating curves of open frame models at all load and ambient conditions.  ABC/MBC60: De-rate to 70% of values mentioned in temperature de-rating curves of open frame models at all load and ambient conditions. |
| Kit Contents                    | Mounting Base, Cover, Insulator, Fixing Screws                                                                                                                                                                                                                                 |
| Mechanical Dimensions           | 108.5 x 61.6 x 38.0 mm                                                                                                                                                                                                                                                         |
| Cover and Base Material         | EG (Zintec) / CRCA/GI 1.0 mm thick (Powder coating/ Passivation/ ED coating black)                                                                                                                                                                                             |
| Marked                          | A: PCB MTG; B: COVER MTG; C: SYSTEM MTG, M3 Thread                                                                                                                                                                                                                             |

All dimensions are in mm. General tolerance: ± 1.0

**Asia-Pacific** +86 755 298 85888 **Europe, Middle East** +353 61 49 8941

North America +1 866 513 2839