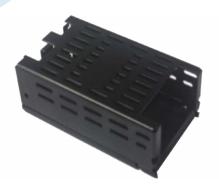

## **Features**

- Cover Kit for use with ABC/MBC40 and ABC/MBC60 Series
- Non-corrosive
- Easy assembly
- Low weight
- Fully safe
- Access for AC and DC connectors

| SPECIFICATIONS FOR COVER-60-XBC |                                                                                                                                                                                                                                                                                |
|---------------------------------|--------------------------------------------------------------------------------------------------------------------------------------------------------------------------------------------------------------------------------------------------------------------------------|
| Derating Guidelines             | ABC/MBC40: De-rate to 70% of values mentioned in temperature de-rating curves of open frame models at all load and ambient conditions.  ABC/MBC60: De-rate to 70% of values mentioned in temperature de-rating curves of open frame models at all load and ambient conditions. |
| Kit Contents                    | Mounting Base, Cover, Insulator, Fixing Screws                                                                                                                                                                                                                                 |
| Mechanical Dimensions           | 108.5 x 61.6 x 38.0 mm                                                                                                                                                                                                                                                         |
| Cover and Base Material         | EG (Zintec) / CRCA/GI 1.0 mm thick (Powder coating/ Passivation/ ED coating black)                                                                                                                                                                                             |
| Marked                          | A: PCB MTG; B: COVER MTG; C: SYSTEM MTG, M3 Thread                                                                                                                                                                                                                             |