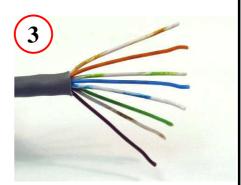

## Assembly steps 1 - 10:

Remove approximately 1 ¼ inch of Cable Jacket

Separate Pairs and untwist them

Align wires (TIA 568-B shown)

Lay wires into approx. positions in Load Bar

Insert each pair, being careful not to collapse ribs between each pair