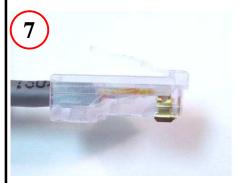

Trim wires flush with end of Load Bar

Insert wires and Load Bar into housing

Ensure wires go all the way to front of housing

Crimp wires and strain relief

Page 1 of 2 MN300016-A1