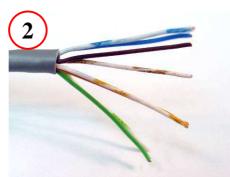

## Assembly steps 1 - 10:

Remove approximately 1 ¼ inch of Cable Jacket

Separate Pairs and untwist them

Align wires (TIA 568-B shown)

Lay wires into approx. positions in Load Bar

Insert each pair, being careful not to collapse ribs between each pair