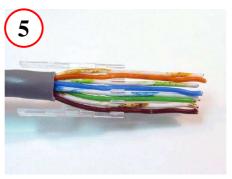

## Assembly steps 1 - 10:

Remove approximately 1 ¼ inch of Cable Jacket

Separate Pairs and untwist them

Align wires (TIA 568-B shown)

Lay wires into approx. positions in Load Bar

Insert each pair, being careful not to collapse ribs between each pair

Trim wires flush with end of Load Bar

Insert wires and Load Bar into housing

Ensure wires go all the way to front of housing

Crimp wires and strain relief

Page 1 of 2 MN300016-A1