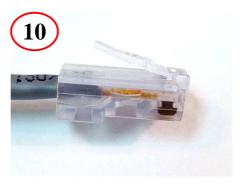

#### STEWART CONNECTOR UNSHIELDED 2-PIECE 30 SERIES PLUG ASSEMBLY INSTRUCTIONS

Assembly steps 1 - 10 (Cont.):

**Assembly Complete** 

Page 2 of 2 MN300016-A1