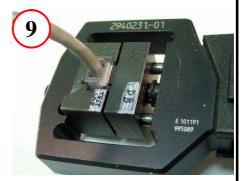

Trim wires flush with end of Load Bar

Insert wires and Load Bar into housing

Ensure wires go all the way to front of housing

Crimp wires and strain relief

Page 1 of 2 MN300016-A1