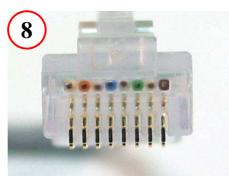

## Assembly steps 1 - 10:

Remove approximately 1 ¼ inch of Cable Jacket

Separate Pairs and untwist them

Align wires (TIA 568-B shown)

Lay wires into approx. positions in Load Bar

Insert each pair, being careful not to collapse ribs between each pair

Trim wires flush with end of Load Bar

Insert wires and Load Bar into housing

Ensure wires go all the way to front of housing

Crimp wires and strain relief

Page 1 of 2 MN300016-A1