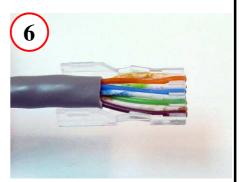

## Assembly steps 1 - 10:

Remove approximately 1 ¼ inch of Cable Jacket

Separate Pairs and untwist them

Align wires (TIA 568-B shown)

Lay wires into approx. positions in Load Bar

Insert each pair, being careful not to collapse ribs between each pair

Trim wires flush with end of Load Bar

Insert wires and Load Bar into housing

Ensure wires go all the way to front of housing

Crimp wires and strain relief

Page 1 of 2 MN300016-A1