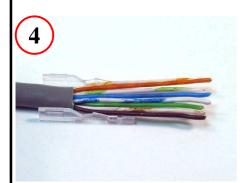

## Assembly steps 1 - 10:

Remove approximately 1 ¼ inch of Cable Jacket

Separate Pairs and untwist them

Align wires (TIA 568-B shown)

Lay wires into approx. positions in Load Bar

Insert each pair, being careful not to collapse ribs between each pair

Trim wires flush with end of Load Bar

Insert wires and Load Bar into housing

Ensure wires go all the way to front of housing

Crimp wires and strain relief

Page 1 of 2 MN300016-A1