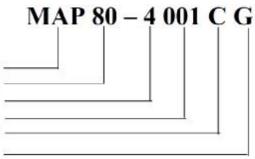

## Part number description

| SeriesMAP                                                 | 4         |
|-----------------------------------------------------------|-----------|
| Nominal output power [W]30, 40, 42, 55, 80, 110, 130, 140 | 2         |
| Number of outputs1, 3, 4                                  | 5         |
| Output configuration                                      | -         |
| OptionC, P, T                                             | -         |
| RoHS compliant for all six substancesG                    | <u>82</u> |