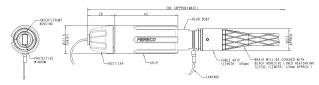

## **Plug Connector**

#### Insertion Loss 50/125 Fibre at 850nm: -1.5dB maximum (typical -1.0dB)\* Durability 3000 Matings minimum -40°F to +185°F / -40°C to +85°C **Operating Temperature** -40°F to +185°F / -40°C to +85°C Storage Temperature Water Immersion 15m Maximum Free Fall Resistance 500 falls from 3.94ft/1.2m height Vibration 10-500Hz, 3 directions, 0.75mm amplitude@ 10g acceleration Bump 4000 bumps @ 40 G acceleration **Crush Resistance** 6.7kN **Corrosion Resistance** 500 hours salt spray Cable Retention 1000 N (cable dependant) Weight (approx) Plug: 9.88oz/280g Bulkhead: 9.88oz/280g Connector Shell Material / Colour Shell Parts: stainless steel 316 / Grip: black flourosilicone