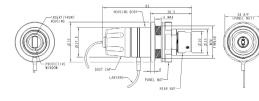

### **Bulkhead Connector**

#### Insertion Loss 50/125 Fibre at 850nm: -1.5dB maximum (typical -1.0dB)\* Durability 3000 Matings minimum -40°F to +185°F / -40°C to +85°C **Operating Temperature** -40°F to +185°F / -40°C to +85°C Storage Temperature Water Immersion 15m Maximum Free Fall Resistance 500 falls from 3.94ft/1.2m height Vibration 10-500Hz, 3 directions, 0.75mm amplitude@ 10g acceleration Bump 4000 bumps @ 40 G acceleration **Crush Resistance** 6.7kN **Corrosion Resistance** 500 hours salt spray Cable Retention 1000 N (cable dependant) Weight (approx) Plug: 9.88oz/280g Bulkhead: 9.88oz/280g Connector Shell Material / Colour Shell Parts: stainless steel 316 / Grip: black flourosilicone