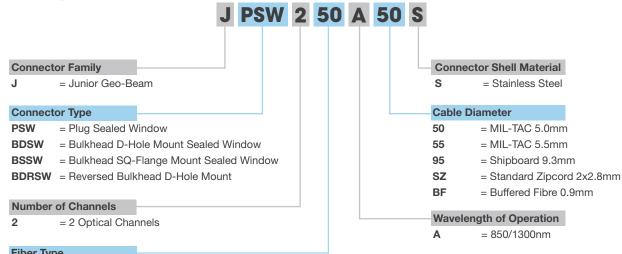

## **Ordering Information**

#### Fiber Type

| 50 | = 50/125   |
|----|------------|
| 62 | = 62.5/125 |