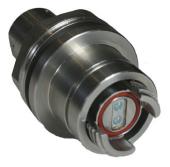

# Geo-Beam<sup>™</sup> Window Protected Expanded Beam Connector

### **The Cinch Advantage**



Cinch Connectivity Solutions designed Geo-Beam™ the connector system to meet the stringent requirements of the oil and gas industries, and other harsh environments. Close cooperation with industry experts made it possible for Cinch to create a multichannel hermaphroditic connector which combines unrivalled optical performance and reliability within a form factor unheard of in the oil & gas field industry. The design of the Geo-Beam<sup>™</sup> offers a flat mating surface protected by a hermetically sealed glass window covering the expanded beam lenses. This allows for the easiest cleaning of any of the Fibreco family.



### **Features**

- Window protected lenses
- Easy to clean "wipe and mate"
- Unibody construction gives IP67 certification even while unmated
- Hermaphroditic design no requirement for male/female adapters
- Stainless steel construction provides corrosion resistance



## **Specifications**

#### Insertion Loss 50/125 Fibre at 850nm: -1.5dB maximum (typical -1.0dB)\* Durability 3000 Matings minimum -40°F to +185°F / -40°C to +85°C **Operating Temperature** -40°F to +185°F / -40°C to +85°C Storage Temperature Water Immersion 15m Maximum Free Fall Resistance 500 falls from 3.94ft/1.2m height Vibration 10-500Hz, 3 directions, 0.75mm amplitude@ 10g acceleration Bump 4000 bumps @ 40 G acceleration **Crush Resistance** 6.7kN **Corrosion Resistance** 500 hours salt spray Cable Retention 1000 N