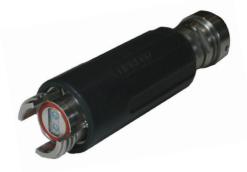

# Geo-Beam<sup>™</sup> Window Protected Expanded Beam Connector

### **The Cinch Advantage**



Cinch Connectivity Solutions designed Geo-Beam™ the connector system to meet the stringent requirements of the oil and gas industries, and other harsh environments. Close cooperation with industry experts made it possible for Cinch to create a multichannel hermaphroditic connector which combines unrivalled optical performance and reliability within a form factor unheard of in the oil & gas field industry. The design of the Geo-Beam<sup>™</sup> offers a flat mating surface protected by a hermetically sealed glass window covering the expanded beam lenses. This allows for the easiest cleaning of any of the Fibreco family.



### **Features**

- Window protected lenses
- Easy to clean "wipe and mate"
- Unibody construction gives IP67 certification even while unmated
- Hermaphroditic design n