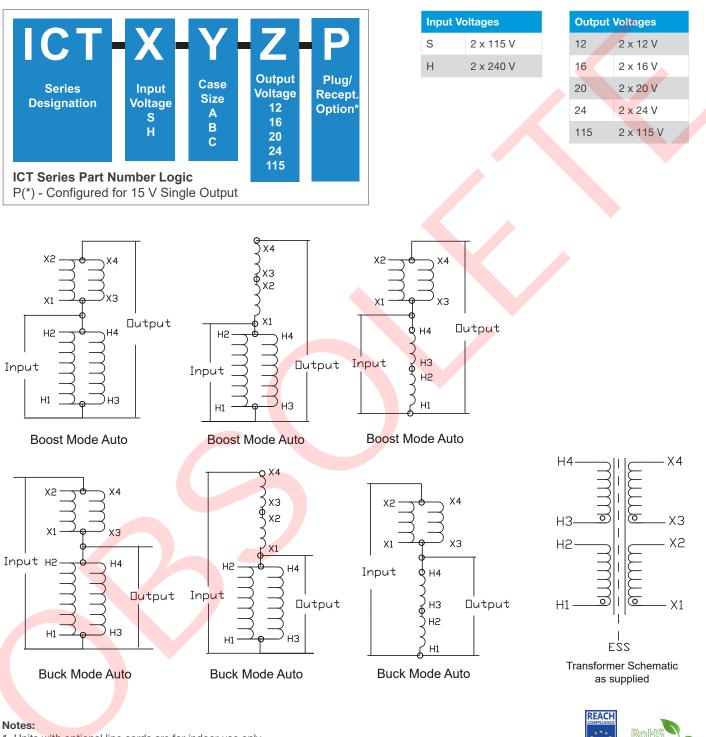

## **Part Number Configuration**

Based on the case size, input voltage, and output voltage required.

- 1. Units with optional line cords are for indoor use only.
- 2. Contact Signal for compliance services.