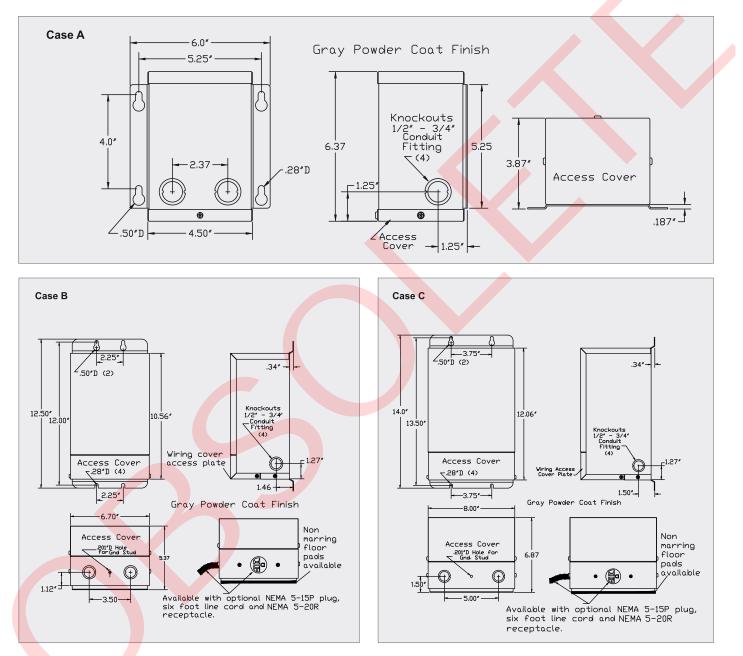

### **Case Size Selection**

When configured in buck or boost modes, the ICT transformer's maximum VA rating exceeds the VA rating listing for isolation mode. The maximum VA ratings are contingent on the actual configuration. Please consult Signal for specific application requirements.

| Case<br>Size | Isolation Mode | Buck Boost Mode |
|--------------|----------------|-----------------|
|              | VA (max)       |                 |
| А            | 500            | 1000            |
| В            | 1000           | 2000            |
| С            | 1800           | 3600            |