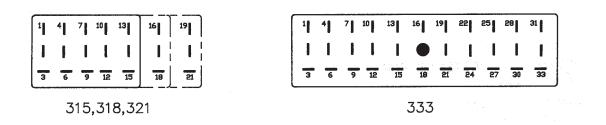

| $ \begin{bmatrix} \mathbf{I}_{10} & \mathbf{I}_7 & \frac{1}{4} & \frac{1}{1} \\ \hline 11 & 8 & 5 & \frac{1}{2} \\ \mathbf{I}_{12} & \mathbf{I}_9 & \frac{1}{6} & \frac{1}{3} \end{bmatrix} $ | $\begin{bmatrix} I_{13} & I_{10} & I_7 & \frac{1}{4} & \frac{1}{1} \\ \hline 14 & \frac{11}{11} & \frac{1}{6} & \frac{5}{5} & \frac{1}{2} \\ I_{15} & I_{12} & I_9 & \frac{1}{6} & \frac{1}{3} \end{bmatrix}$ | 1 <br> <br> <br> <br> | 4 <br> <br>6 | 7 <b> </b><br> <br> | 10<br> <br> <br> <br> | 13<br>•<br>15 | <sup>16</sup> | 19<br> <br> <br> <br> | 22  <br> <br> <br> <br> <br> | 25<br> <br> <br> <br> <br> | 28 <b> </b><br> <br> <br> <br> <br>30 |  |
|-----------------------------------------------------------------------------------------------------------------------------------------------------------------------------------------------|---------------------------------------------------------------------------------------------------------------------------------------------------------------------------------------------------------------|-----------------------|--------------|---------------------|-----------------------|---------------|---------------|-----------------------|------------------------------|----------------------------|---------------------------------------|--|
| 312                                                                                                                                                                                           | 315-12                                                                                                                                                                                                        | 324,327,330           |              |                     |                       |               |               |                       |                              | ,                          |                                       |  |