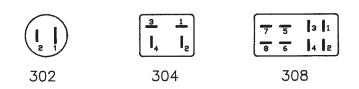

Jones Plugs/Sockets Series 300

Multiple Density Solder Eyelet

Polarizing Patterns - 300 Series

| $I_3 I_2 -$ | $ \begin{array}{c ccccccccccccccccccccccccccccccccccc$ | $\begin{array}{c ccccccccccccccccccccccccccccccccccc$ |
|-------------|--------------------------------------------------------|-------------------------------------------------------|
| 303         | 306                                                    | 310                                                   |