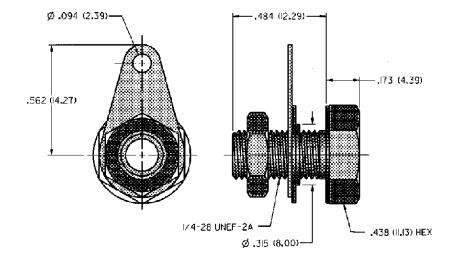

## **Banana Jack - Insulated Pierced Lug Terminal**

INCHES (MILLIMETERS)
CUSTOMER DRAWINGS AVAILABLE UPON REQUEST

**SPECIFICATIONS** 

Contact: Brass per QQ-B-626D

Finish: Nickel

Hex Head: Molded phenolic

Hardware: Nickel plated nut, fiber insulating washer and stamped tin plated solder terminal

(unassembled)

Panel Thickness: Up to .281 (7.15)

**RATINGS** 

Current: 15 amps

Breakdown Voltage: 1500 Vrms minimum Contact Resistance: 0.010 ohms maximum

Contact-To-Panel: 2.4 pF nominal

## For Standard Banana Plug: .175 (4.44) Across Flats FEATURES:

- · Withstands extreme temperatures and abuse
- Stamped tin plated solder terminal with hole for up to 12 gauge wire
- · Integrally molded hex head for fast installation